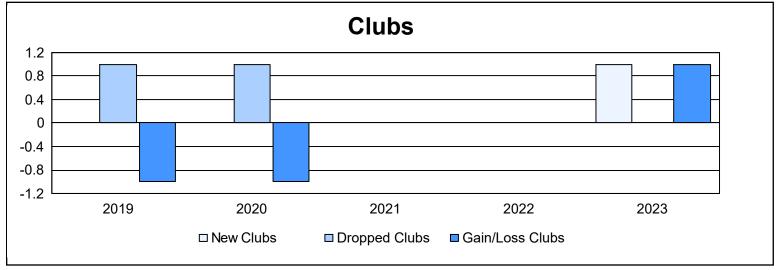

District 45 As of June 2023 Cumulative

| Year      | New<br>Clubs | Dropped<br>Clubs | Gain/<br>Loss<br>Clubs | New<br>Members | Charter<br>Members | Reinstate<br>Members | Transfer<br>Members | Total<br>Member<br>Added | Total<br>Members<br>Dropped | Gain/<br>Loss<br>Members |
|-----------|--------------|------------------|------------------------|----------------|--------------------|----------------------|---------------------|--------------------------|-----------------------------|--------------------------|
| 2018-2019 | 0            | 1                | -1                     | 94             | 0                  | 9                    | 8                   | 111                      | 153                         | -42                      |
| 2019-2020 | 0            | 1                | -1                     | 67             | 3                  | 14                   | 1                   | 85                       | 85                          | 0                        |
| 2020-2021 | 0            | 0                | 0                      | 55             | 0                  | 9                    | 3                   | 67                       | 99                          | -32                      |
| 2021-2022 | 0            | 0                | 0                      | 88             | 0                  | 3                    | 3                   | 94                       | 96                          | -2                       |
| 2022-2023 | 1            | 0                | 1                      | 71             | 24                 | 13                   | 4                   | 112                      | 129                         | -17                      |
| Average   | 0            | 0                | 0                      | 75             | 5                  | 10                   | 4                   | 94                       | 112                         | -19                      |